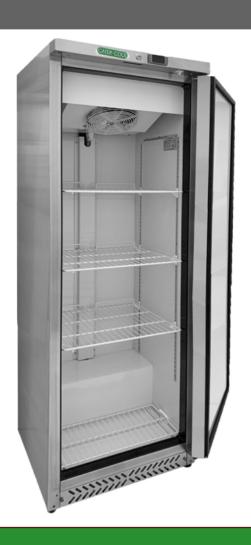

## Cater-Cool CK400RSS

Dixell digital temperature control panel

Lockable door

#### **Features**

- Brushed stainless steel material.
- 2 year parts and labour warranty.
- Fan assisted cooling.
- Dixell temperature control panel.
- Lockable door with wide opening hinges.
- Adjustable shelving that can be arranged and added to.
- Temperature range of 0-+8.
- Durable design suitable for commercial use.
- R600a refrigerant.

# Cater-Cool CK400RSS

| Specification      |                       |
|--------------------|-----------------------|
| Product Dimensions | W595 x D650 x H1840mm |
| Net Weight         | 88kg                  |
| Voltage            | 220V                  |
| Frequency          | 50Hz                  |
| Temperature Range  | 50-300°C              |
| Material           | Stainless Steel       |
| Capacity           | 400 Litres            |
| Refrigerant        | R600a                 |